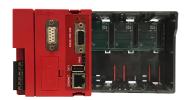

## **EZRack PLC Base and Power Supply Selection Guide**

| EZRack PLC Base & Power Supply Specifications |                              |              |              |                     |              |              |
|-----------------------------------------------|------------------------------|--------------|--------------|---------------------|--------------|--------------|
| Specifications                                | AC Powered Bases             |              |              | DC Powered Bases    |              |              |
| Part Numbers                                  | EZRPL-AC-03B                 | EZRPL-AC-05B | EZRPL-AC-07B | EZRPL-DC-03B        | EZRPL-DC-05B | EZRPL-DC-07B |
| Input Voltage<br>Range                        | 110 / 220 VAC<br>(90-265VAC) |              |              | 24VDC<br>(20-28VDC) |              |              |
| Number of Slots                               | 3 Slot Base                  | 5 Slot Base  | 7 Slot Base  | 3 Slot Base         | 5 Slot Base  | 7 Slot Base  |
| Auxiliary 24 VDC<br>Output                    | 800mA                        |              |              |                     |              |              |
| Maximum Inrush<br>Current                     | 1 Amp                        |              |              |                     |              |              |
| Maximum Power<br>Consumption                  | 10 Watts                     |              |              |                     |              |              |
| Opearating Temp.                              | -20 to 60°C (-4 to 140° F)   |              |              |                     |              |              |
| Storage Temp.                                 | -40 to 85°C (-40 to 185° F)  |              |              |                     |              |              |
| Price                                         | See Web                      |              |              |                     |              |              |