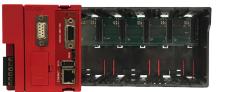

## **EZRack PLC Base and Power Supply Selection Guide**

| EZRack PLC Base & Power Supply Specifications |                              |              |              |                     |              |              |
|-----------------------------------------------|------------------------------|--------------|--------------|---------------------|--------------|--------------|
| Specifications                                | AC Powered Bases             |              |              | DC Powered Bases    |              |              |
| Part Numbers                                  | EZRPL-AC-03B                 | EZRPL-AC-05B | EZRPL-AC-07B | EZRPL-DC-03B        | EZRPL-DC-05B | EZRPL-DC-07B |
| Input Voltage<br>Range                        | 110 / 220 VAC<br>(90-265VAC) |              |              | 24VDC<br>(20-28VDC) |              |              |
| Number of Slots                               | 3 Slot Base                  | 5 Slot Base  | 7 Slot Base  | 3 Slot Base         | 5 Slot Base  | 7 Slot Base  |
| Auxiliary 24 VDC<br>Output                    | 800mA                        |              |              |                     |              |              |
| Maximum Inrush<br>Current                     | 1 Amp                        |              |              |                     |              |              |
| Maximum Power<br>Consumption                  | 10 Watts                     |              |              |                     |              |              |
| Opearating Temp.                              | -20 to 60°C (-4 to 140° F)   |              |              |                     |              |              |
| Storage Temp.                                 | -40 to 85°C (-40 to 185° F)  |              |              |                     |              |              |
| Price                                         | See Web                      |              |              |                     |              |              |