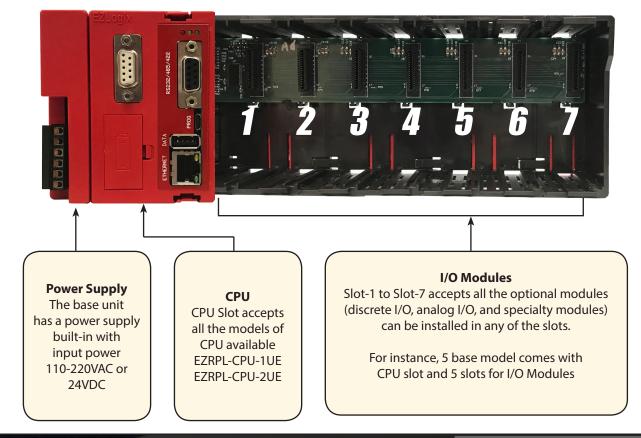

<br>Current                     | 1 Amp                        |              |              |                     |              |              |
| Maximum Power<br>Consumption                  | 10 Watts                     |              |              |                     |              |              |
| Opearating Temp.                              | -20 to 60°C (-4 to 140° F)   |              |              |                     |              |              |
| Storage Temp.                                 | -40 to 85°C (-40 to 185° F)  |              |              |                     |              |              |
| Price                                         | See Web                      |              |              |                     |              |              |