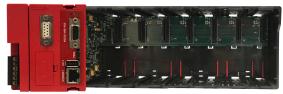

## **EZRack PLC Base and Power Supply Selection Guide**

| EZRack PLC Base & Power Supply Specifications |                              |              |              |                     |              |              |
|-----------------------------------------------|------------------------------|--------------|--------------|---------------------|--------------|--------------|
| Specifications                                | AC Powered Bases             |              |              | DC Powered Bases    |              |              |
| Part Numbers                                  | EZRPL-AC-03B                 | EZRPL-AC-05B | EZRPL-AC-07B | EZRPL-DC-03B        | EZRPL-DC-05B | EZRPL-DC-07B |
| Input Voltage<br>Range                        | 110 / 220 VAC<br>(90-265VAC) |              |              | 24VDC<br>(20-28VDC) |              |              |
| Number of Slots                               | 3 Slot Base                  | 5 Slot Base  | 7 Slot Base  | 3 Slot Base         | 5 Slot Base  | 7 Slot Base  |
| Auxiliary 24 VDC<br>Output                    | 800mA                        |              |              |                     |              |              |
| Maximum Inrush<br>Current                     | 1 Amp                        |              |              |                     |              |              |
| Maximum Power<br>Consumption                  | 10 Watts                     |              |              |                     |              |              |
| Opearating Temp.                              | -20 to 60°C (-4 to 140° F)   |              |              |                     |              |              |
| Storage Temp.                                 | -40 to 85°C (-40 to 185° F)  |              |              |                     |              |              |
| Price                                         | See Web                      |              |              |                     |              |              |